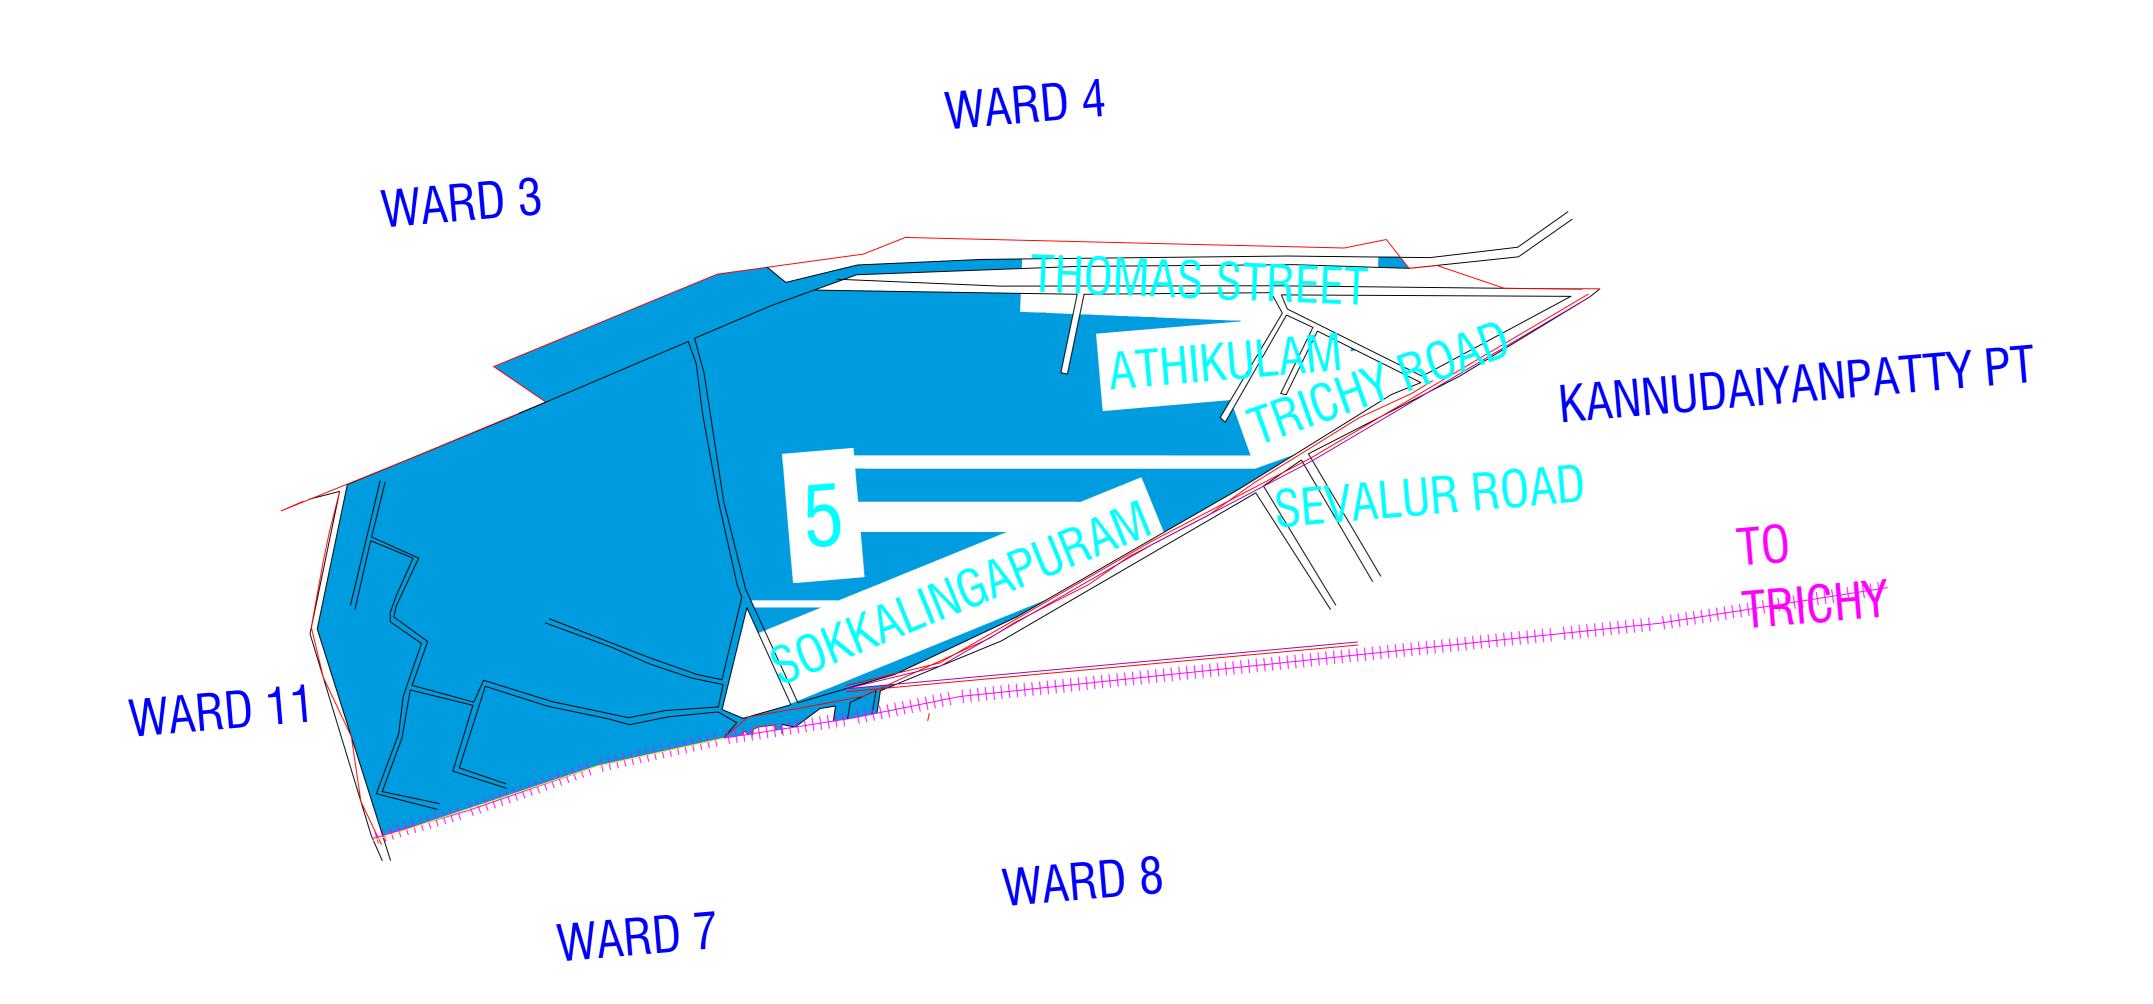

## THIRUCHIRAPALLI DISTRICT MANAPPARAI MUNICIPALITY Delimitation Ward Map

WARD NO:5

| STF                             | REET NAME:                                                                                   | No. OF<br>RESIDENCY                    | POPULATION |
|---------------------------------|----------------------------------------------------------------------------------------------|----------------------------------------|------------|
| THA<br>SEN<br>ATH<br>THO<br>SON | CHY ROAD ARMALINGAM STREET ALUR ROAD HIKULAM ROAD OMAS STREET KKALINGAPURAM HAMBARATHANPATTY | 60<br>60<br>27<br>88<br>62<br>31<br>74 | 1449       |
|                                 | TOTAL                                                                                        | 402                                    | 1449       |