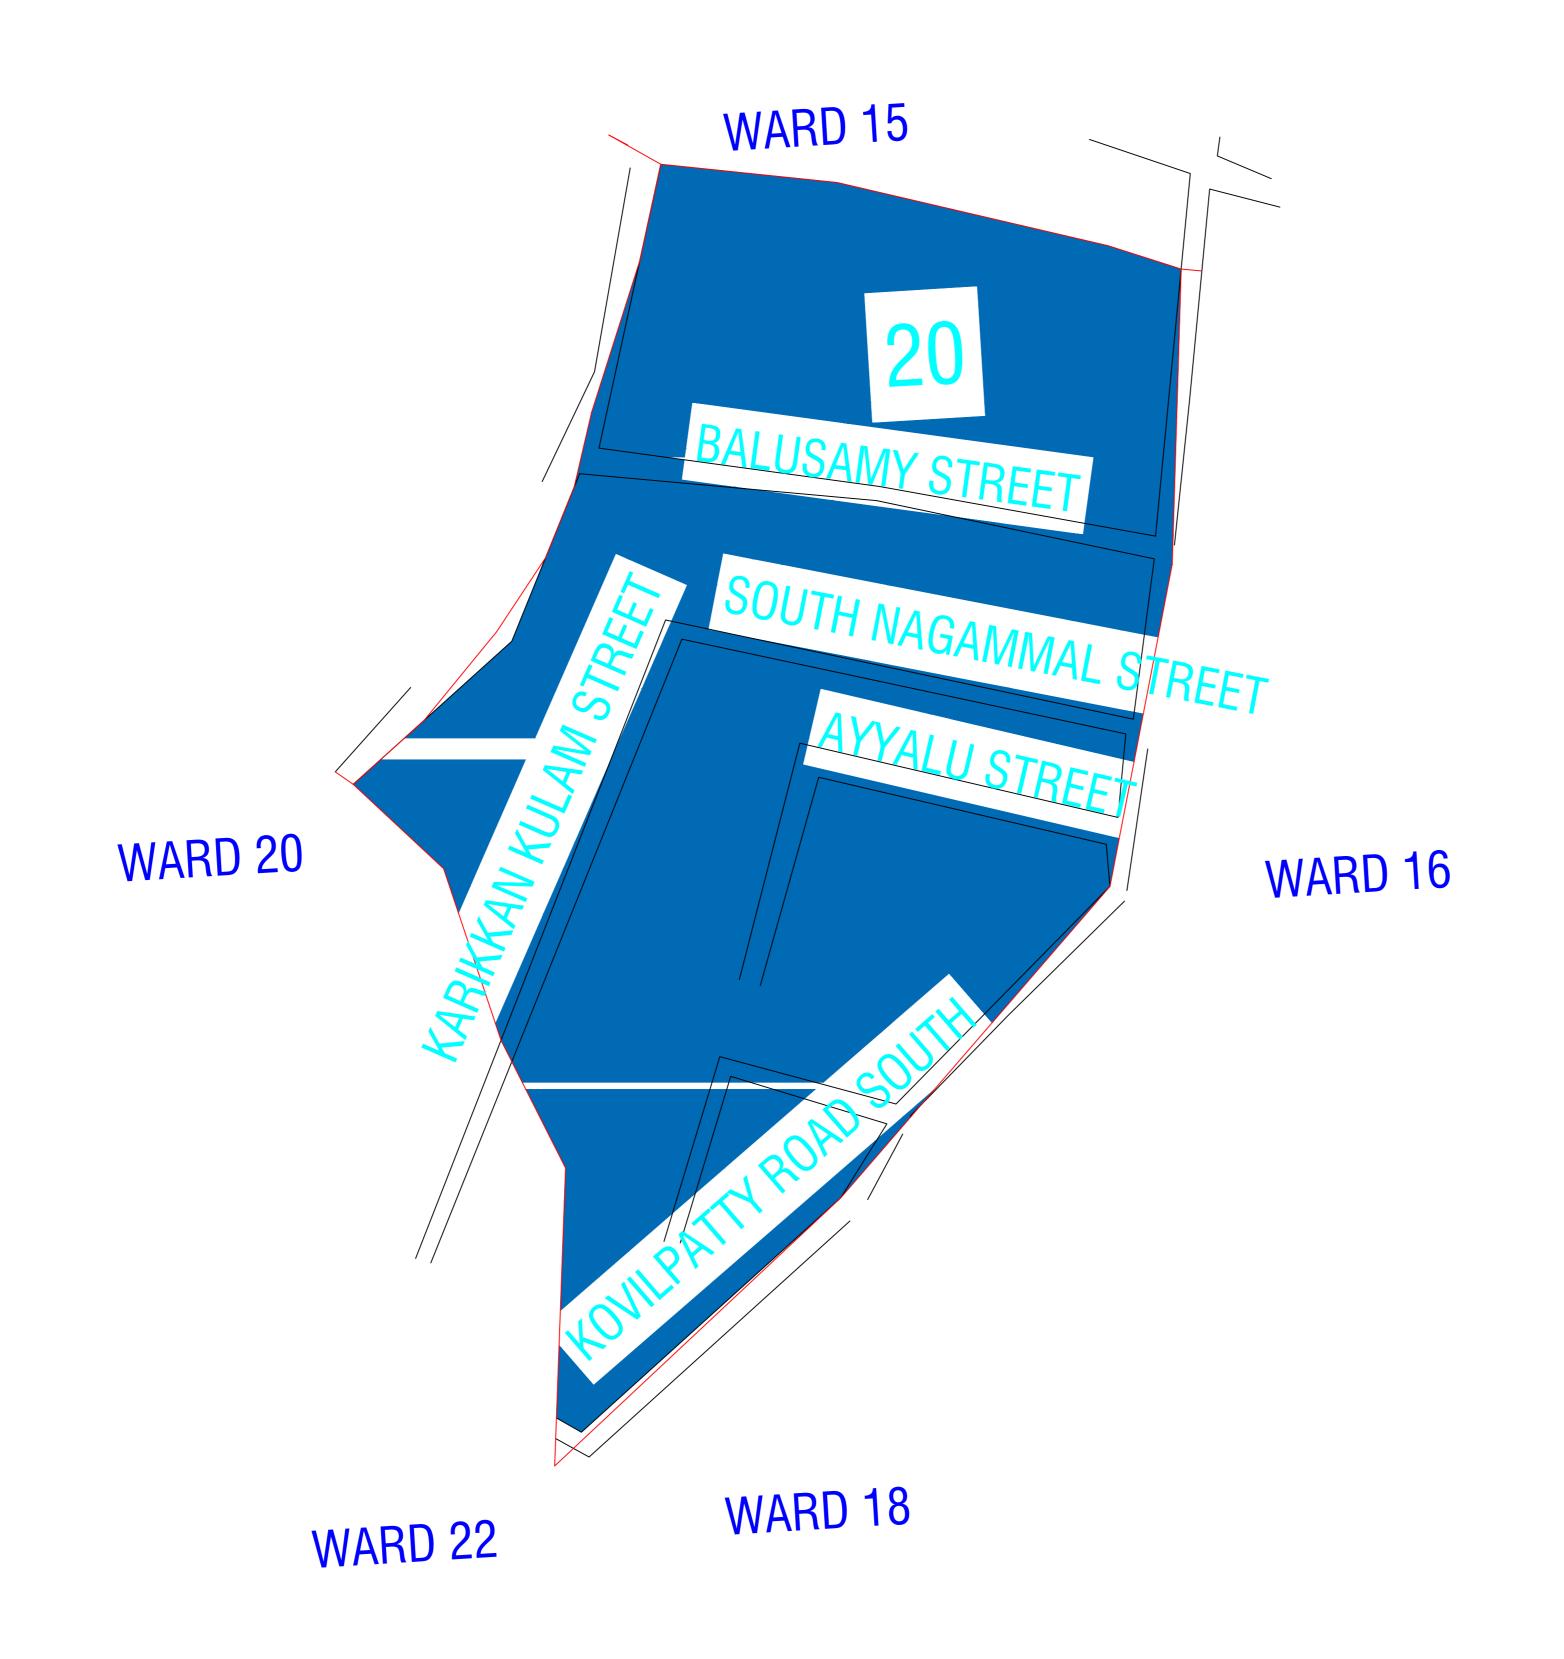

## THIRUCHIRAPALLI DISTRICT MANAPPARAI MUNICIPALITY Delimitation Ward Map

| KOVILPATTY ROAD SOUTH KARIKKAN KULAM STREET AYYALU STREET SOUTH NAGAMMAL STREET BALUSAMY STREET | <ul><li>19</li><li>45</li><li>58</li><li>31</li><li>255</li></ul> | 1543 |
|-------------------------------------------------------------------------------------------------|-------------------------------------------------------------------|------|
| TOTAL                                                                                           | 428                                                               | 1543 |
|                                                                                                 | 1                                                                 |      |

STREET NAME:

N

No. OF

RESIDENCY

POPULATION

WARD NO:20

TOWN PLANNING INSPECTOR

COMMISSIONER MANAPPARAI MUNICIPALITY