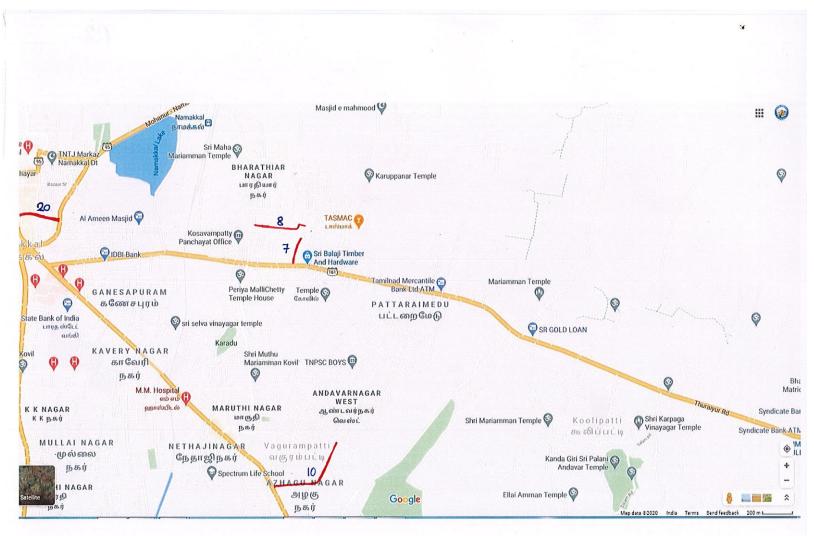

- 4. Anbu nagar 3 with drain-800.00m
- 5. Ezhil nagar with drain-300.00m

- 7. Roja nagar with drain-250.00m
- 8. Kosavampatty VOC Nagar cross street with drain-800.00m
- 10. Alagu nagar Main road-1100.00m
- 20. Palapattrai mariyamman kovil street (Kavignar Ramalingam street)-370.00m