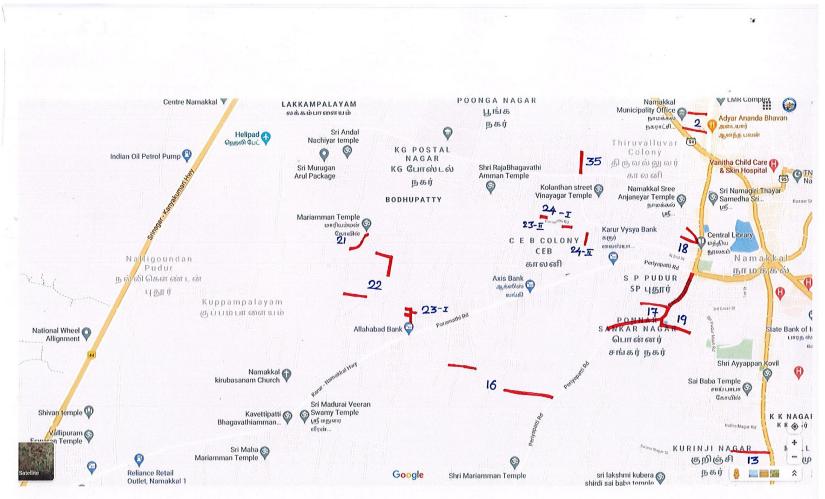

- 2. Salem road sub lane
- (opp to A to B)-200.00m
- 13. Kurnji Nagar-120.00m
- 16. Mohanur road Kongu nagar and Paramathi road kongu nagar with drain-400.00m
- 17. Peiyapatty road cross street with drain-400.00m
- 18. Kottai colony-400.00m
- 19. S.P. Pudur to Periyapatty road
- (Fire station) and S.P Pudur to sami nagar-1400.00m
- 21. Podhupatty Road
- (Paramthi road to school)-900.00m
- 22. paramathi road to Bodupatty Road cross street (Near Work shop) with Drain-300.00m
- 23. Paramathi main road association bunk west side cross road and EB colony cross road with drain-370.00m
- 24. EB colony ATC west cross st and Back side cross st-260.00m
- 35. A.S.Pettai main road to south side road with drain-160.00m

- 12. Teachers colony road-700.00m
- 14. Mohanur road Mahathma gandhi Nagar with drain-350.00m
- 15. Mohanur road Thiruvalluvar nagar with drain-200.00m
- 27. Kondichettipatty Lake school east