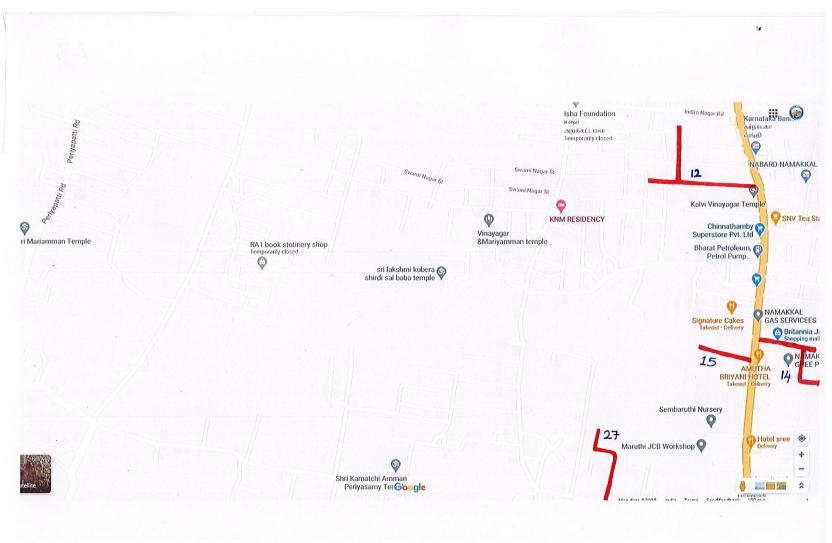

- 12. Teachers colony road-700.00m
- 14. Mohanur road Mahathma gandhi Nagar with drain-350.00m
- 15. Mohanur road Thiruvalluvar nagar with drain-200.00m
- 27. Kondichettipatty Lake school east