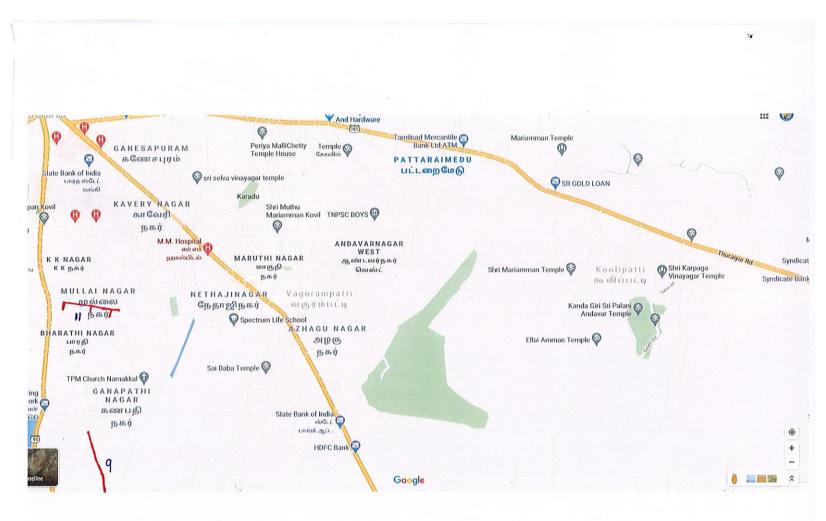

- 2. Salem road sub lane
- (opp to A to B)-200.00m
- 13. Kurnji Nagar-120.00m
- 16. Mohanur road Kongu nagar and Paramathi road kongu nagar with drain-400.00m
- 17. Peiyapatty road cross street with drain-400.00m
- 18. Kottai colony-400.00m
- 19. S.P. Pudur to Periyapatty road
- (Fire station) and S.P Pudur to sami nagar-1400.00m
- 21. Podhupatty Road
- (Paramthi road to school)-900.00m
- 22. paramathi road to Bodupatty Road cross street (Near Work shop) with Drain-300.00m
- 23. Paramathi main road association bunk west side cross road and EB colony cross road with drain-370.00m
- 24. EB colony ATC west cross st and Back side cross st-260.00m
- 35. A.S.Pettai main road to south side road with drain-160.00m