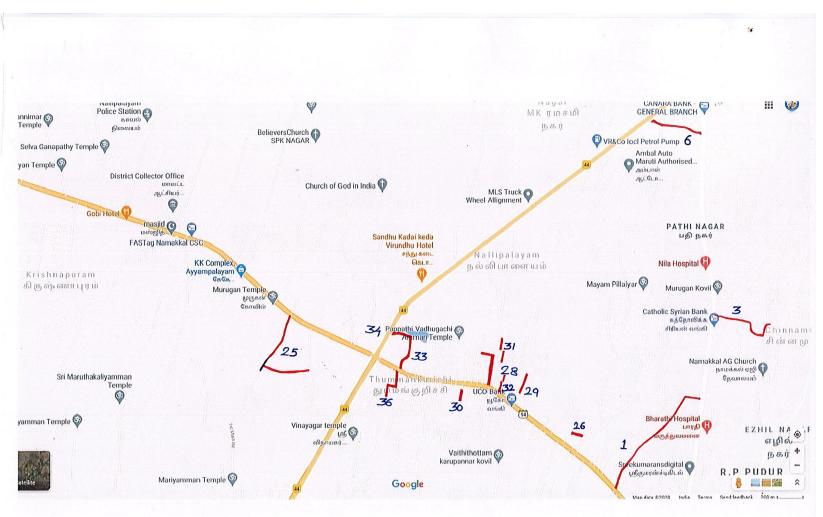

- 4. Anbu nagar 3 with drain-800.00m
- 5. Ezhil nagar with drain-300.00m

- 7. Roja nagar with drain-250.00m
- 8. Kosavampatty VOC Nagar cross street with drain-800.00m
- 10. Alagu nagar Main road-1100.00m
- 20. Palapattrai mariyamman kovil street (Kavignar Ramalingam street)-370.00m

- 9. Kondichettipatty main road to vettaigoundan pudur-800.00m
- 11. Mullai nagar main road and cross street-900.00m

- 1. Tiruchencode to pathi nagar salem road with drain-1000.00m
- 3. LMR Theatre to RP Pudur and RP Pudur main road-800.00m
- 6. Mudalaipatty to Byepass service road via (Urban health center)-350.00m
- 25. Ayyampalayam high School Road to T code Road-900.00m
- 26. Palaniyandi street-120.00m
- 28. Nallipalyam Boyar colony with drain-450.00m
- 29. Nallipalyam main road to one Lake liter OHT Street with drain-300.00m
- 30. Nallipalyam Old Veg shop Street with drain-150.00m
- 31. Nallipalyam South Street with drain-400.00m
- 32. Nallipalyam oil Mill street with drain-200.00m
- 33. Mariyamman Kovil to T.code road with drain-200.00m
- 34. Mariyamman Kovil to Bye pass with drain-350.00m
- 36. Nallipalayam Thiru Nagar street with drain-350.00m