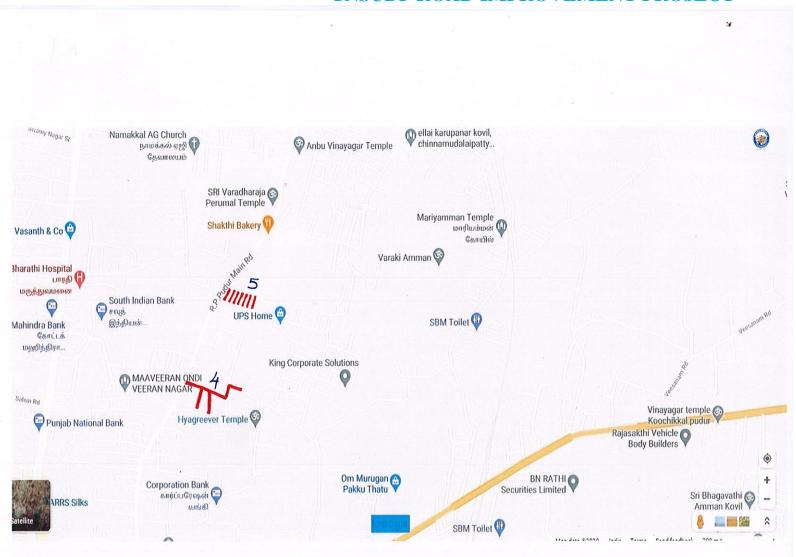

- 4. Anbu nagar 3 with drain-800.00m
- 5. Ezhil nagar with drain-300.00m

- 7. Roja nagar with drain-250.00m
- 8. Kosavampatty VOC Nagar cross street with drain-800.00m
- 10. Alagu nagar Main road-1100.00m
- 20. Palapattrai mariyamman kovil street (Kavignar Ramalingam street)-370.00m

- 9. Kondichettipatty main road to vettaigoundan pudur-800.00m
- 11. Mullai nagar main road and cross street-900.00m

- 1. Tiruchencode to pathi nagar salem road with drain-1000.00m
- 3. LMR Theatre to RP Pudur and RP Pudur main road-800.00m
- 6. Mudalaipatty to Byepass service road via (Urban health center)-350.00m
- 25. Ayyampalayam high School Road to T code Road-900.00m
- 26. Palaniyandi street-120.00m
- 28. Nallipalyam Boyar colony with drain-450.00m
- 29. Nallipalyam main road to one Lake liter OHT Street with drain-300.00m
- 30. Nallipalyam Old Veg shop Street with drain-150.00m
- 31. Nallipalyam South Street with drain-400.00m
- 32. Nallipalyam oil Mill street with drain-200.00m
- 33. Mariyamman Kovil to T.code road with drain-200.00m
- 34. Mariyamman Kovil to Bye pass with drain-350.00m
- 36. Nallipalayam Thiru Nagar street with drain-350.00m