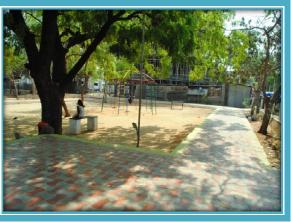

# **Description:**

The Sankaranarayana Park is situated in ward no at 38 Toovipuram 5th street. The area of the park is 1.97 Acre including Children's play field with materials, Watchman shed, footpath, and Entrance Arch, greenery, play materials all round. The Park is provided with ornamental lighting arrangements fulfill the public needs for recreation.