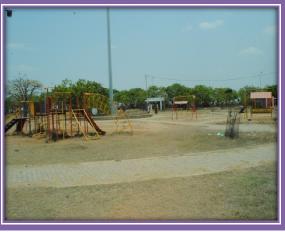

# **Description:**

The Sankaranarayana Park is situated in ward no at 38 Toovipuram 5th street. The area of the park is 1.97 Acre including Children's play field with materials, Watchman shed, footpath, and Entrance Arch, greenery, play materials all round. The Park is provided with ornamental lighting arrangements fulfill the public needs for recreation.