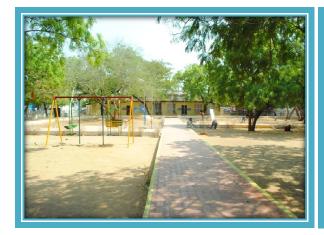

# **Description:**

The Sankaranarayana Park is situated in ward no at 38 Toovipuram 5th street. The area of the park is 1.97 Acre including Children's play field with materials, Watchman shed, footpath, and Entrance Arch, greenery, play materials all round. The Park is provided with ornamental lighting arrangements fulfill the public needs for recreation.