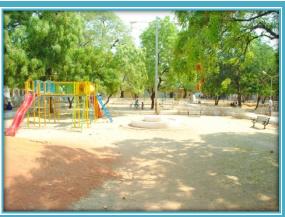

# **Description:**

The Sankaranarayana Park is situated in ward no at 38 Toovipuram 5th street. The area of the park is 1.97 Acre including Children's play field with materials, Watchman shed, footpath, and Entrance Arch, greenery, play materials all round. The Park is provided with ornamental lighting arrangements fulfill the public needs for recreation.