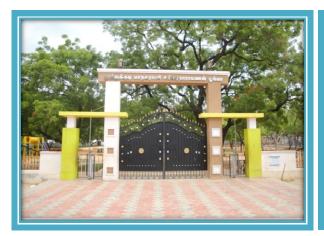

# **Description:**

The Sankaranarayana Park is situated in ward no at 38 Toovipuram 5th street. The area of the park is 1.97 Acre including Children's play field with materials, Watchman shed, footpath, and Entrance Arch, greenery, play materials all round. The Park is provided with ornamental lighting arrangements fulfill the public needs for recreation.