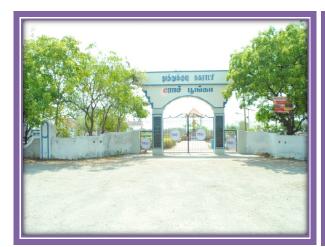

# **Description:**

The Sankaranarayana Park is situated in ward no at 38 Toovipuram 5th street. The area of the park is 1.97 Acre including Children's play field with materials, Watchman shed, footpath, and Entrance Arch, greenery, play materials all round. The Park is provided with ornamental lighting arrangements fulfill the public needs for recreation.