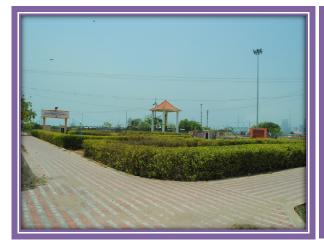

# **Description:**

The Sankaranarayana Park is situated in ward no at 38 Toovipuram 5th street. The area of the park is 1.97 Acre including Children's play field with materials, Watchman shed, footpath, and Entrance Arch, greenery, play materials all round. The Park is provided with ornamental lighting arrangements fulfill the public needs for recreation.