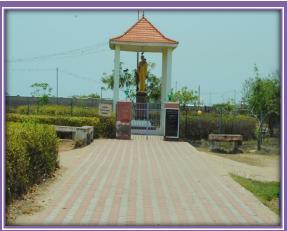

# **Description:**

The Sankaranarayana Park is situated in ward no at 38 Toovipuram 5th street. The area of the park is 1.97 Acre including Children's play field with materials, Watchman shed, footpath, and Entrance Arch, greenery, play materials all round. The Park is provided with ornamental lighting arrangements fulfill the public needs for recreation.